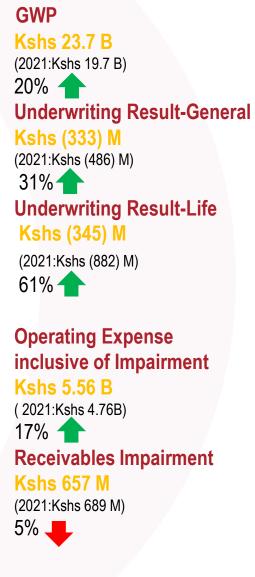

# **2022 Group Financial Performance**

Performance underpinned by resilient growth in topline and improved underwriting results

**Investment Income** 

Kshs 2.53B (2021:Kshs 2.3B) 9%

- GWP grew by 20% driven by a strong performance across the subsidiaries
- Improvement in General business underwriting from claims process control and cost management.
- Group Life Underwriting results significantly improved driven by price changes and cost control.
- Fair value gains on revaluation of Kiambu land
- Receivables clean up continues to be a focus area.