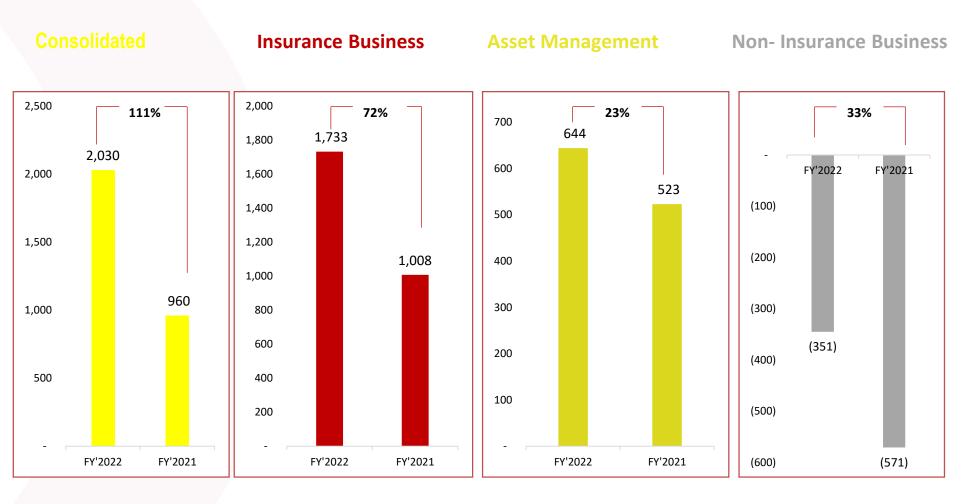

### 2022 Profit Before Tax at Kshs 2,030 Million

#### Profit / (Loss) Before Tax in Kshs Millions

# **2022 Group Financial Performance**

Performance underpinned by resilient growth in topline and improved underwriting results

**Investment Income** 

Kshs 2.53B (2021:Kshs 2.3B) 9%

- GWP grew by 20% driven by a strong performance across the subsidiaries
- Improvement in General business underwriting from claims process control and cost management.
- Group Life Underwriting results significantly improved driven by price changes and cost control.
- Fair value gains on revaluation of Kiambu land
- Receivables clean up continues to be a focus area.