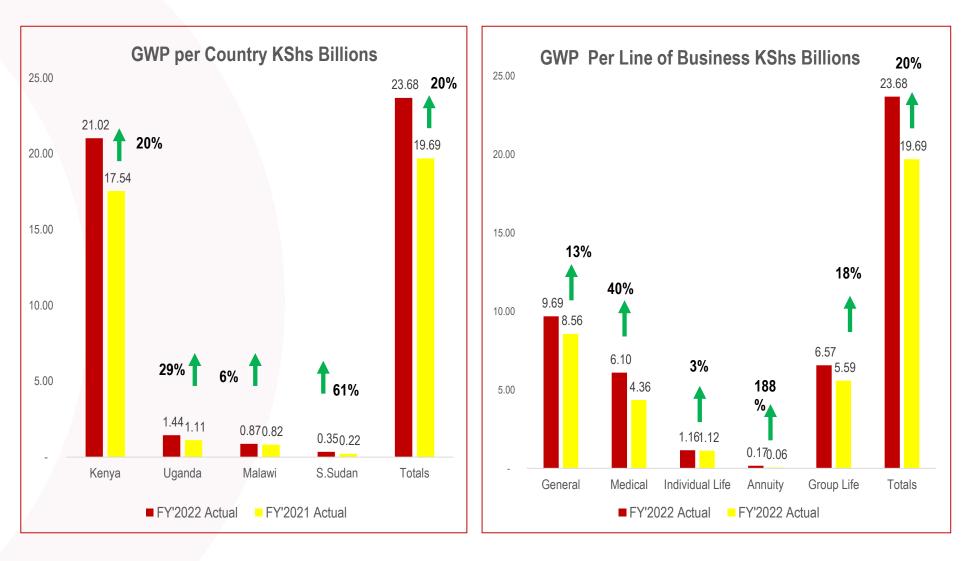

### **2022 Gross Written Premium**

# Kenya

GWP Kshs 21.02 B (2021:Kshs 17.5 B) 20%

#### **Capital Adequacy Ratio (CAR)**

- GWP went up by 21% reflecting business growth in Medical and Group Life businesses
- Underwriting results improved from a loss of kshs. 1.2 billon to a loss of Kshs. 470 Million
- Overall Kenya business contributing Kshs. 1.8 billion profit
- Life company PBT grew from a loss of Kshs. 78 Million to a profit of 631 Million

### Uganda

Resilient premium growth and focus on underwriting

| GWP                                                                                         | Profit / (loss) Before Tax<br>Kshs 68 M<br>(2021:Kshs (20) M)<br>442%          | Capital Adequacy Ratio (CAR)                                                                                   |  |
|---------------------------------------------------------------------------------------------|--------------------------------------------------------------------------------|----------------------------------------------------------------------------------------------------------------|--|
| Kshs 1.4B<br>(2021:Kshs 1.1 B)<br>29%                                                       |                                                                                | GeneralLifeInsuranceAssurance209%133%                                                                          |  |
| Underwriting Result-General)<br>Kshs (36) M<br>(2021:Kshs (39) M)<br>8%                     | Investment Income<br>Kshs 83 M<br>(2021:Kshs 113 M)<br>-26%                    | <ul> <li>Life Business: 31% GWP growth</li> <li>General Business: GWP up by 37%.</li> </ul>                    |  |
| Underwriting Result-Life<br>Kshs (16) M<br>(2021:Kshs (45) M)<br>136%                       | GWP PER LINE OF BUSINESS                                                       | <ul> <li>Focus on underwriting results<br/>reflected in the improved profits<br/>which grew by 442%</li> </ul> |  |
| Operating Expenses<br>inclusive of the impairment<br>Kshs 313 M<br>(2021:Kshs 214 M)<br>46% | 70%                                                                            |                                                                                                                |  |
| Receivables Impairment<br>Kshs 37 M<br>(2021:Kshs 9 M)                                      | <ul> <li>■ General</li> <li>■ Group Life</li> <li>■ Individual Life</li> </ul> |                                                                                                                |  |
| 311%                                                                                        |                                                                                |                                                                                                                |  |

### Malawi

Strong Profits despite economic shocks

(2021:Kshs 194M) 25%

Receivables Impairment Kshs 17 M (2021:Kshs 21M) -19%