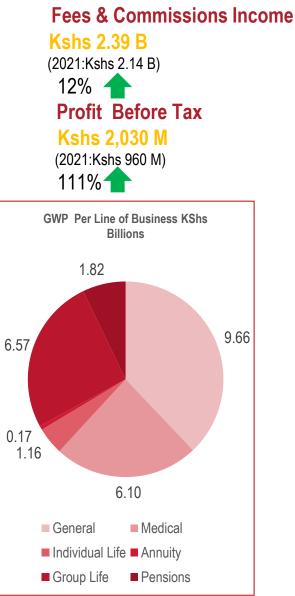

### 2022 Profit Before Tax at Kshs 2,030 Million

# **2022 Group Financial Performance**

Performance underpinned by resilient growth in topline and improved underwriting results

**Investment Income** 

Kshs 2.53B (2021:Kshs 2.3B) 9%

- GWP grew by 20% driven by a strong performance across the subsidiaries
- Improvement in General business underwriting from claims process control and cost management.
- Group Life Underwriting results significantly improved driven by price changes and cost control.
- Fair value gains on revaluation of Kiambu land
- Receivables clean up continues to be a focus area.