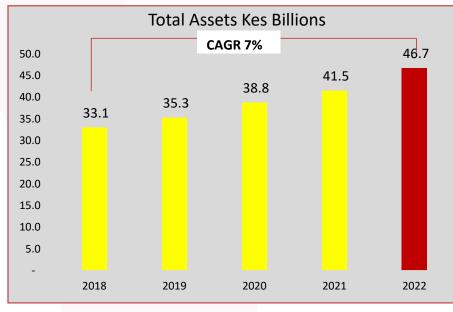

2022 in the insurance sector Winner Company Secretary of the Year



#### **Other Awards**

AKI Awards: 2nd Runners up Most Improved Company & Minimum Loss Ratio Think Business Awards: Winner Medical underwriter of the year - Group Medical CIC General Insurance Think Business Awards: 1st Runners up Claim Settlement Award & Most Customer Centric Underwriter - CIC Life assurance COYA Awards: Finalist CIC life company



# **ECONOMIC OVERVIEW**



# **ECONOMIC OVERVIEW SUMMARY**











# **FINANCIAL HIGHLIGHTS**



### **2022 Gross Written Premium**





#### **Financial Performance Contribution**





### 2022 Profit Before Tax at Kshs 2,030 Million

#### Profit / (Loss) Before Tax in Kshs Millions





### **Five Year Financial Highlights**





### **Five Year Financial Highlights**





2022

2021





CIC GROUP

# **2022 Group Financial Performance**

Performance underpinned by resilient growth in topline and improved underwriting results





**Investment Income** 

Kshs 2.53B (2021:Kshs 2.3B) 9%

- GWP grew by 20% driven by a strong performance across the subsidiaries
- Improvement in General business underwriting from claims process control and cost management.
- Group Life Underwriting results significantly improved driven by price changes and cost control.
- Fair value gains on revaluation of Kiambu land
- Receivables clean up continues to be a focus area.



# **GEOGRAPHICAL SEGMENTS PERFORMANCE**



## **Market Segment Performance**

# Kenya

GWP Kshs 21.02 B (2021:Kshs 17.5 B) 20%

#### Underwriting Result General Kshs (152) M)

(2021:Kshs (242) M)

37% **T**