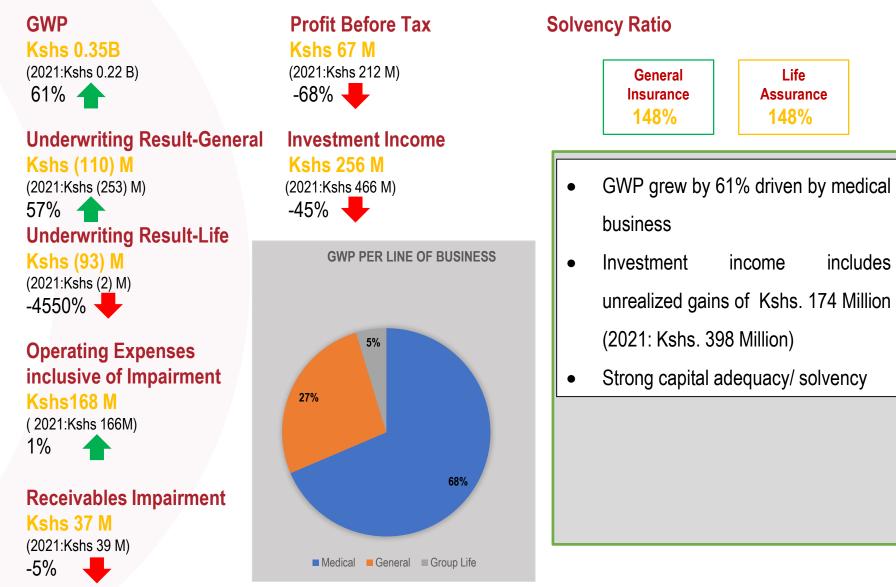

### Malawi

Strong Profits despite economic shocks

(2021:Kshs 194M) 25%

Receivables Impairment Kshs 17 M (2021:Kshs 21M) -19%