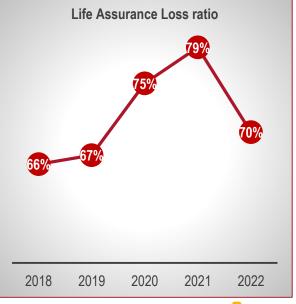

ance sector Winner Company Secretary of the Year



#### **Other Awards**

AKI Awards: 2nd Runners up Most Improved Company & Minimum Loss Ratio Think Business Awards: Winner Medical underwriter of the year - Group Medical CIC General Insurance Think Business Awards: 1st Runners up Claim Settlement Award & Most Customer Centric Underwriter - CIC Life assurance COYA Awards: Finalist CIC life company



# **ECONOMIC OVERVIEW**



# **ECONOMIC OVERVIEW SUMMARY**











# **FINANCIAL HIGHLIGHTS**



### **2022 Gross Written Premium**





#### **Financial Performance Contribution**





### 2022 Profit Before Tax at Kshs 2,030 Million

#### Profit / (Loss) Before Tax in Kshs Millions





### **Five Year Financial Highlights**





### **Five Year Financial Highlights**





2022

2021





CIC GROUP

# **2022 Group Financial Performance**

Performance underpinned by resilient growth in topline and improved underwriting results





**Investment Income** 

Kshs 2.53B (2021:Kshs 2.3B) 9%

- GWP grew by 20% driven by a strong performance across the subsidiaries
- Improvement in General business underwriting from claims process control and cost management.
- Group Life Underwriting results significantly improved driven by price changes and cost control.
- Fair value gains on revaluation of Kiambu land
- Receivables clean up continues to be a focus area.



# **GEOGRAPHICAL SEGMENTS PERFORMANCE**



## **Market Segment Performance**

# Kenya

GWP Kshs 21.02 B (2021:Kshs 17.5 B) 20%

#### Underwriting Result General Kshs (152) M)

(2021:Kshs (242) M)

37% **T** Underwriting Resu