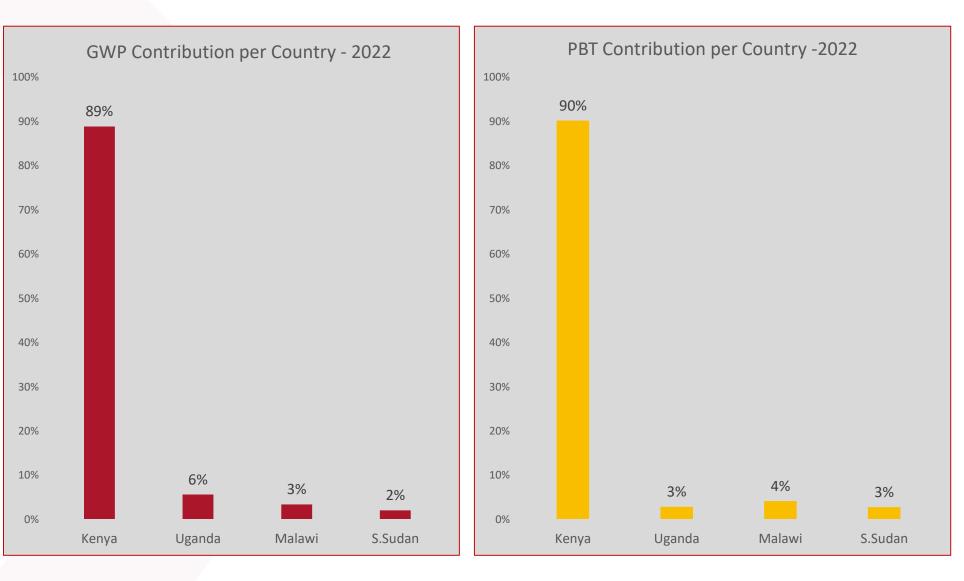

#### **Financial Performance Contribution**

#### **Capital Adequacy Ratio (CAR)**

- GWP went up by 21% reflecting business growth in Medical and Group Life businesses
- Underwriting results improved from a loss of kshs. 1.2 billon to a loss of Kshs. 470 Million
- Overall Kenya business contributing Kshs. 1.8 billion profit
- Life company PBT grew from a loss of Kshs. 78 Million to a profit of 631 Million