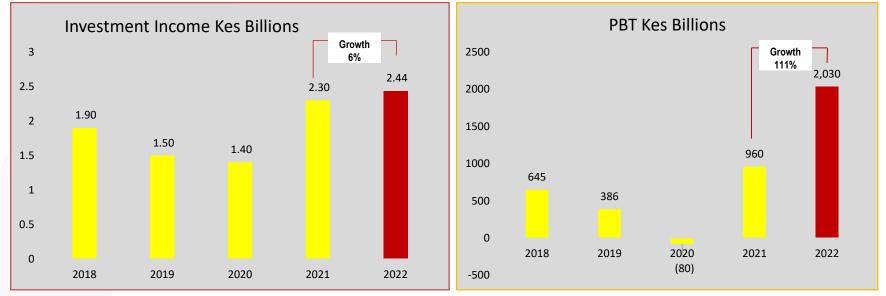

### 2022 Profit Before Tax at Kshs 2,030 Million

#### Profit / (Loss) Before Tax in Kshs Millions

### **Five Year Financial Highlights**

# **2022 Group Financial Performance**

Performance underpinned by resilient growth in topline and improved underwriting results

**Investment Income** 

Kshs 2.53B (2021:Kshs 2.3B) 9%

- GWP grew by 20% driven by a strong performance across the subsidiaries
- Improvement in General business underwriting from claims process control and cost management.
- Group Life Underwriting results significantly improved driven by price changes and cost control.
- Fair value gains on revaluation of Kiambu land
- Receivables clean up continues to be a focus area.