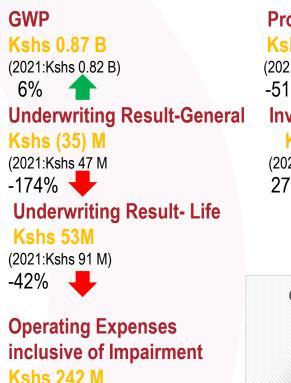

### Malawi

Strong Profits despite economic shocks

(2021:Kshs 194M) 25%

Receivables Impairment Kshs 17 M (2021:Kshs 21M) -19%