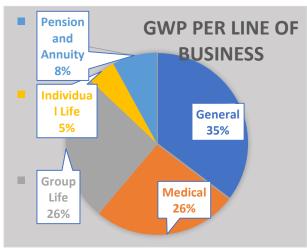

oup Life Underwriting results significantly improved driven by price changes and cost control.
- Fair value gains on revaluation of Kiambu land
- Receivables clean up continues to be a focus area.



# **GEOGRAPHICAL SEGMENTS PERFORMANCE**



## **Market Segment Performance**

# Kenya

GWP Kshs 21.02 B (2021:Kshs 17.5 B) 20%

#### Underwriting Result General Kshs (152) M)

(2021:Kshs (242) M)

37% **T** Underwriting Result-Life

Kshs (322) M

(2021:Kshs (926) M) 65%

#### Operating Expense Inclusive of Impairment Kshs 4.84 B

(2021:Kshs 4.3B)

#### 13% **A** Receivables Impairment

Kshs 566 M

(2021:Kshs 638M) 11%

#### Fees & Commissions Income Kshs 2.2 B (2021:Kshs 1.9B) 16%

Profit Before I a: Kshs 1,794 M (2021:Kshs 546 M)

218%

#### Investment Income Kshs 2.3 B (2021:Kshs 1.9B) 21%



#### **Capital Adequacy Ratio (CAR)**



- GWP went up by 21% reflecting business growth in Medical and Group Life businesses
- Underwriting results improved from a loss of kshs. 1.2 billon to a loss of Kshs. 470 Million
- Overall Kenya business contributing Kshs. 1.8 billion profit
- Life company PBT grew from a loss of Kshs. 78 Million to a profit of 631 Million



### Uganda

Resilient premium growth and focus on underwriting

| GWP                                                                                         | Profit / (loss) Before Tax<br>Kshs 68 M<br>(2021:Kshs (20) M)<br>442%          | Capital Adequacy Ratio (CAR)                                                                                   |  |
|----------------------------------------------------------------------