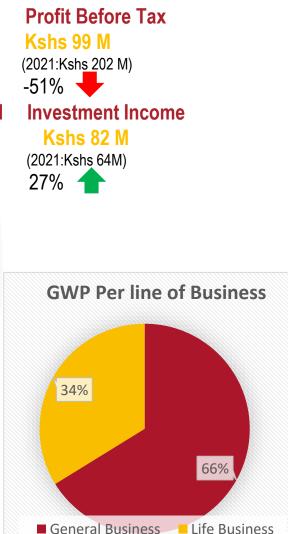

### Malawi

Strong Profits despite economic shocks

(2021:Kshs 194M) 25%

Receivables Impairment Kshs 17 M (2021:Kshs 21M) -19%