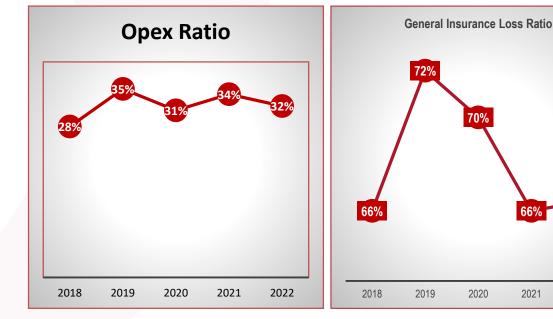

urance sector Winner Company Secretary of the Year



#### **Other Awards**

AKI Awards: 2nd Runners up Most Improved Company & Minimum Loss Ratio Think Business Awards: Winner Medical underwriter of the year - Group Medical CIC General Insurance Think Business Awards: 1st Runners up Claim Settlement Award & Most Customer Centric Underwriter - CIC Life assurance COYA Awards: Finalist CIC life company



# **ECONOMIC OVERVIEW**



# **ECONOMIC OVERVIEW SUMMARY**











# **FINANCIAL HIGHLIGHTS**



### **2022 Gross Written Premium**





#### **Financial Performance Contribution**





### 2022 Profit Before Tax at Kshs 2,030 Million

#### Profit / (Loss) Before Tax in Kshs Millions





### **Five Year Financial Highlights**





### **Five Year Financial Highlights**





2022

2021





CIC GROUP

# **2022 Group Financial Performance**

Performance underpinned by resilient growth in topline and improved underwriting results





**Investment Income** 

Kshs 2.53B (2021:Kshs 2.3B) 9%

- GWP grew by 20% driven by a strong performance across the subsidiaries
- Improvement in General business underwriting from claims process control and cost management.
- Group Life Underwriting results significantly improved driven by price changes and cost control.
- Fair value gains on revaluation of Kiambu land
- Receivables clean up continues to be a focus area.



# **GEOGRAPHICAL SEGMENTS PERFORMANCE**



## **Market Segment Performance**

# Kenya

GWP Kshs 21.02 B (2021:Kshs 17.5 B) 20%

#### Underwriting Result General Kshs (152) M)

(2021:Kshs (242) M)

37% **T** Underwriting Re