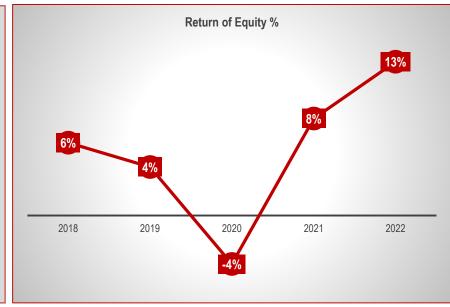

022 in the insurance sector Winner Company Secretary of the Year



#### **Other Awards**

AKI Awards: 2nd Runners up Most Improved Company & Minimum Loss Ratio Think Business Awards: Winner Medical underwriter of the year - Group Medical CIC General Insurance Think Business Awards: 1st Runners up Claim Settlement Award & Most Customer Centric Underwriter - CIC Life assurance COYA Awards: Finalist CIC life company



# **ECONOMIC OVERVIEW**



# **ECONOMIC OVERVIEW SUMMARY**











# **FINANCIAL HIGHLIGHTS**



### **2022 Gross Written Premium**





#### **Financial Performance Contribution**





### 2022 Profit Before Tax at Kshs 2,030 Million

#### Profit / (Loss) Before Tax in Kshs Millions





### **Five Year Financial Highlights**





### **Five Year Financial Highlights**





2022

2021





CIC GROUP

# **2022 Group Financial Performance**

Performance underpinned by resilient growth in topline and improved underwriting results





**Investment Income** 

Kshs 2.53B (2021:Kshs 2.3B) 9%

- GWP grew by 20% driven by a strong performance across the subsidiaries
- Improvement in General business underwriting from claims process control and cost management.
- Group Life Underwriting results significantly improved driven by price changes and cost control.
- Fair value gains on revaluation of Kiambu land
- Receivables clean up continues to be a focus area.



# **GEOGRAPHICAL SEGMENTS PERFORMANCE**



## **Market Segment Performance**

# Kenya

GWP Kshs 21.02 B (2021:Kshs 17.5 B) 20%

#### Underwriting Result General Kshs (152) M)

(2021:Kshs (242) M)

37% **T** U