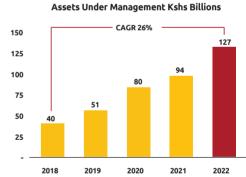

Patrick Nyaga

| Group Chairman                      |              |       | Group Chief Executive Officer |       |                  | ег                                    | Director |      |          |      |           |
|-------------------------------------|--------------|-------|-------------------------------|-------|------------------|---------------------------------------|----------|------|----------|------|-----------|
| GWP Kshs Billions                   |              |       |                               |       | PBT Kshs Million |                                       |          |      | ons      |      |           |
|                                     | CAGR 7% ———— |       |                               |       | $\neg$           |                                       |          |      |          |      | wth<br>1% |
| 25.00                               |              |       |                               |       | 23.68            | 3,000                                 |          |      |          |      |           |
| 20.00                               |              | 17.70 |                               | 19.69 |                  | 2,500                                 |          |      |          |      |           |
|                                     | 16.63        | 17.70 | 16.99                         |       |                  |                                       |          |      |          |      | 2,030     |
| 15.00                               |              |       |                               |       |                  | 2,000                                 |          |      |          |      |           |
| 10.00                               |              |       |                               |       |                  | 1,500                                 |          |      |          |      |           |
|                                     |              |       |                               |       |                  | 1,000                                 | 445      |      |          | 960  |           |
| 5.00                                |              |       |                               |       |                  | 500                                   | 645      | 386  |          |      |           |
| -                                   |              |       |                               |       |                  |                                       |          |      |          |      |           |
|                                     | 2018         | 2019  | 2020                          | 2021  | 2022             | (500)                                 | 2018     | 2019 | 2020     | 2021 | 2022      |
| _                                   |              |       |                               |       |                  | (500)                                 |          |      | (80)     |      |           |
| Total Assets Kshs Billions  CAGR 7% |              |       |                               |       |                  | Assets Under Management Kshs Billions |          |      |          | ions |           |
| 50.0                                |              |       | CAGN 770                      | 41.5  | 46.7             | 150                                   |          |      | CAGR 26% |      |           |