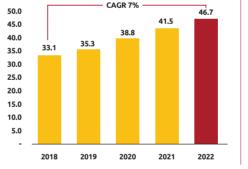

Patrick Nyaga

| Group Chairman                      |              |       | Group Chief Executive Officer |       |                  | ег                                    | Director |      |          |      |           |
|-------------------------------------|--------------|-------|-------------------------------|-------|------------------|---------------------------------------|----------|------|----------|------|-----------|
| GWP Kshs Billions                   |              |       |                               |       | PBT Kshs Million |                                       |          |      | ons      |      |           |
|                                     | CAGR 7% ———— |       |                               |       | $\neg$           |                                       |          |      |          |      | wth<br>1% |
| 25.00                               |              |       |                               |       | 23.68            | 3,000                                 |          |      |          |      |           |
| 20.00                               |              | 17.70 |                               | 19.69 |                  | 2,500                                 |          |      |          |      |           |
|                                     | 16.63        | 17.70 | 16.99                         |       |                  |                                       |          |      |          |      | 2,030     |
| 15.00                               |              |       |                               |       |                  | 2,000                                 |          |      |          |      |           |
| 10.00                               |              |       |                               |       |                  | 1,500                                 |          |      |          |      |           |
|                                     |              |       |                               |       |                  | 1,000                                 | 445      |      |          | 960  |           |
| 5.00                                |              |       |                               |       |                  | 500                                   | 645      | 386  |          |      |           |
| -                                   |              |       |                               |       |                  |                                       |          |      |          |      |           |
|                                     | 2018         | 2019  | 2020                          | 2021  | 2022             | (500)                                 | 2018     | 2019 | 2020     | 2021 | 2022      |
| _                                   |              |       |                               |       |                  | (500)                                 |          |      | (80)     |      |           |
| Total Assets Kshs Billions  CAGR 7% |              |       |                               |       |                  | Assets Under Management Kshs Billions |          |      |          | ions |           |
| 50.0                                |              |       | CAGN 770                      | 41.5  | 46.7             | 150                                   |          |      | CAGR 26% |      |           |